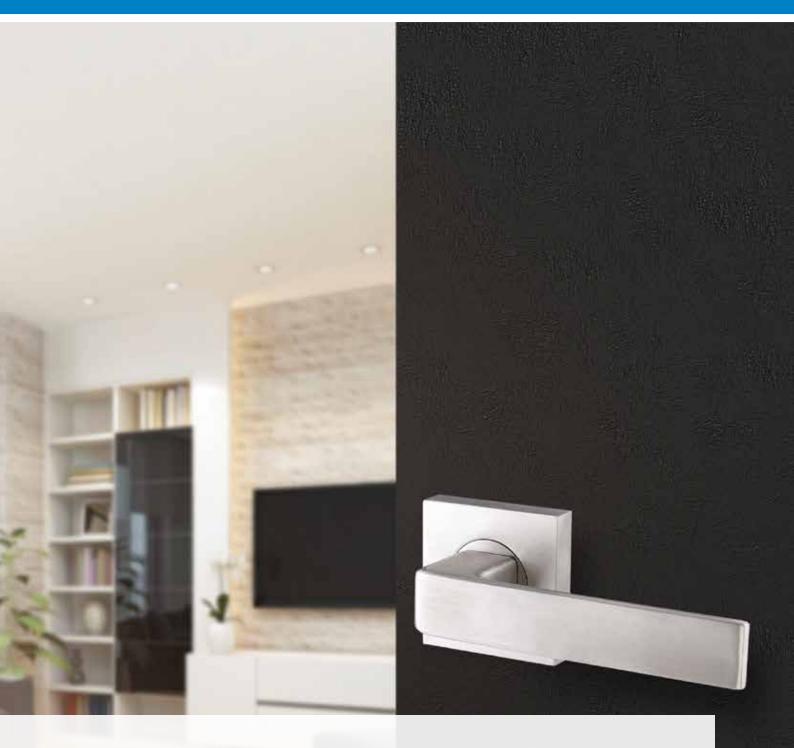

#### Door thickness

- Latch furniture 32mm to 50mm
- Passage set 32mm to 50mm
- Privacy set 32mm to 42mm

Beautifully styled down to the last detail, make the Schlage 7000 and 9000 Series the talking point of your room. A wide range of minimalistic designs, all in a modern satin stainless steel finish ensures the perfect match to your interior design.

### Schlage 7000 & 9000 Series

7000 Levers

We believe that **style lives in the details,** because it's the details that bring everything together in a home.

Our door hardware, deadbolts and electronic locks provide **open possibilities** for homeowners to reflect their style.